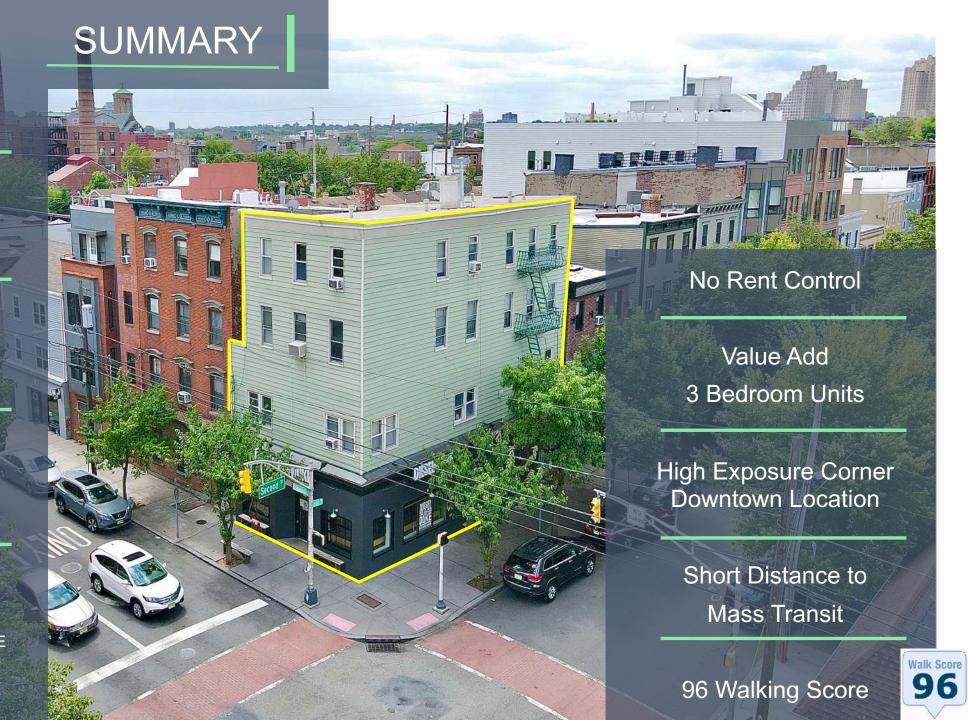

\$2,175,000

ASKING PRICE

5.24%

CURRENT CAP RATE

149,796

GROSS INCOME

7%

PRO-FORMA CAP RATE

\$188,916

PRO-FORMA GROSS INCOME





















### Caldwell Montclair

**Jersey City** 

New Brunswick
Princeton

### **COMMERCIAL ANCHOR**

# DIESEL®DUKE

Our burgers are never frozen, always fresh and cooked to perfection every order. Our fries are freshly cut, hand-washed and come with a perfect crisp.

### LOCATIONS



### **INTERIOR**













3 Bed | 2 Bath | W/D | Separate Furnace/Hot Water Heater

### UNIT 2







3 Bed | 2 Bath | Separate Furnace/Hot Water Heater

## UNIT 2











**UNIT 1** 





3 Bed | 1 Bath | W/D in Unit | Separate Furnace/Hot Water Heater









# **AERIAL**



COMMERCIAL

**AERIAL** 

Hoboken



Less than a 10 Minute Walk to Path Station