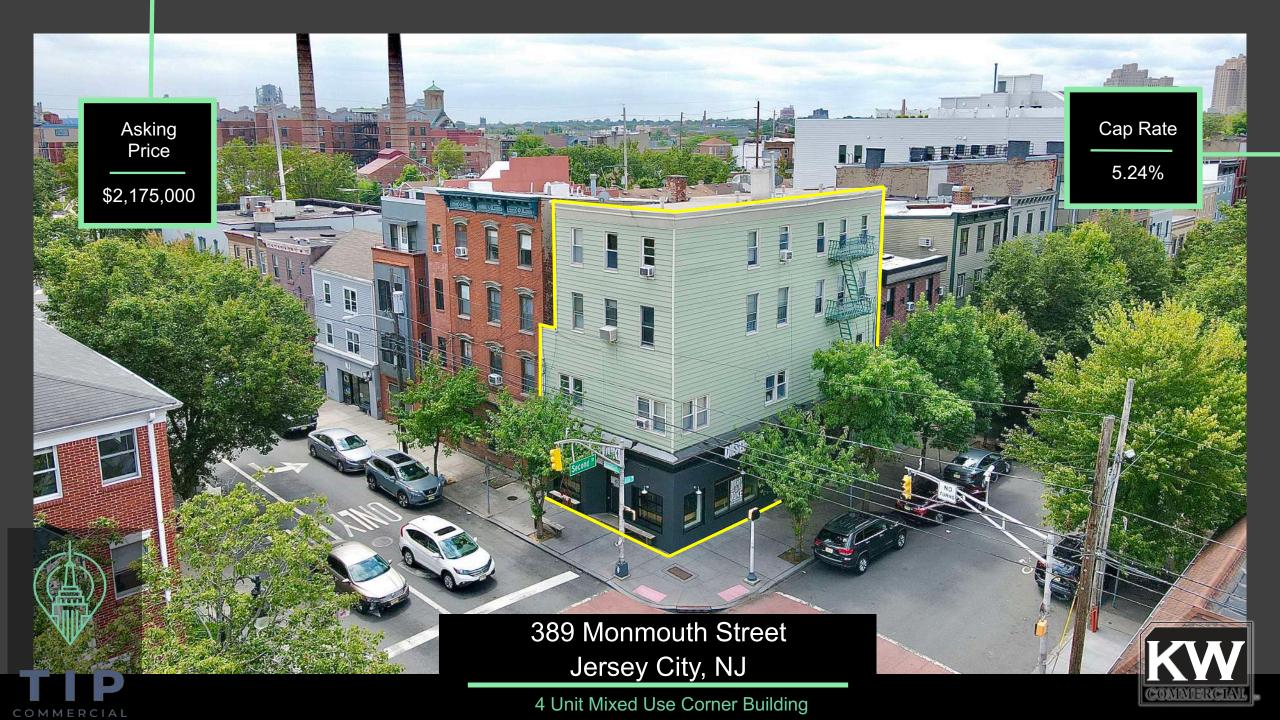

\$2,175,000

ASKING PRICE

5.24%

CURRENT CAP RATE

149,796

GROSS INCOME

7%

PRO-FORMA CAP RATE

\$188,916

PRO-FORMA GROSS INCOME