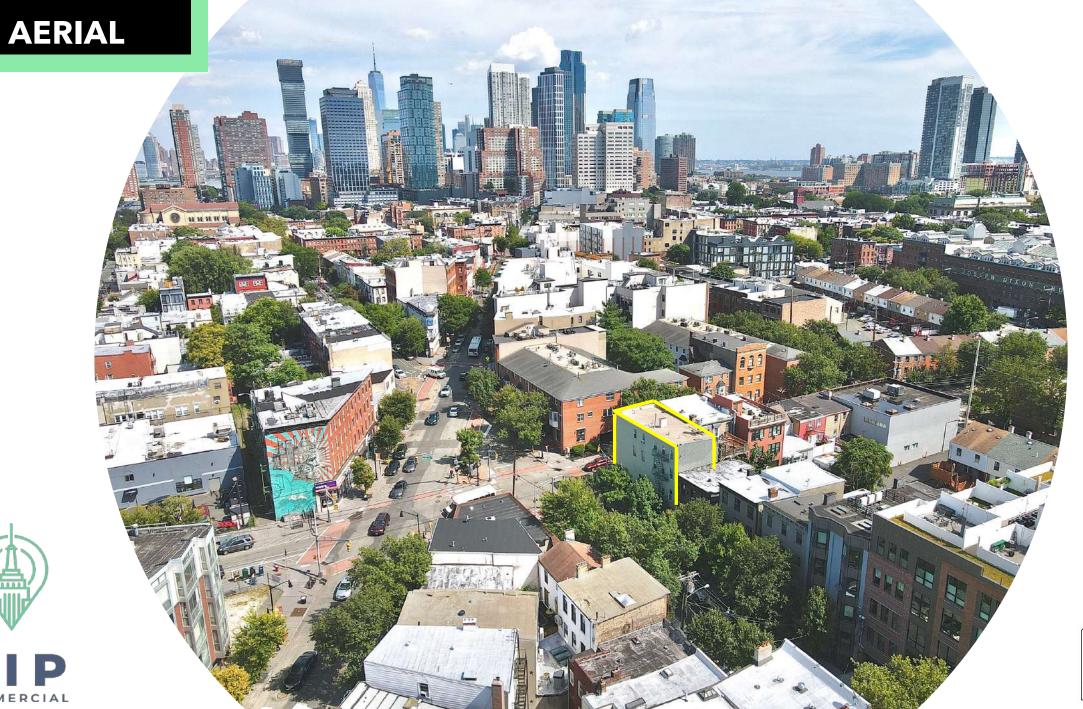

# **AERIAL**

COMMERCIAL

**AERIAL** 

Hoboken

Less than a 10 Minute Walk to Path Station