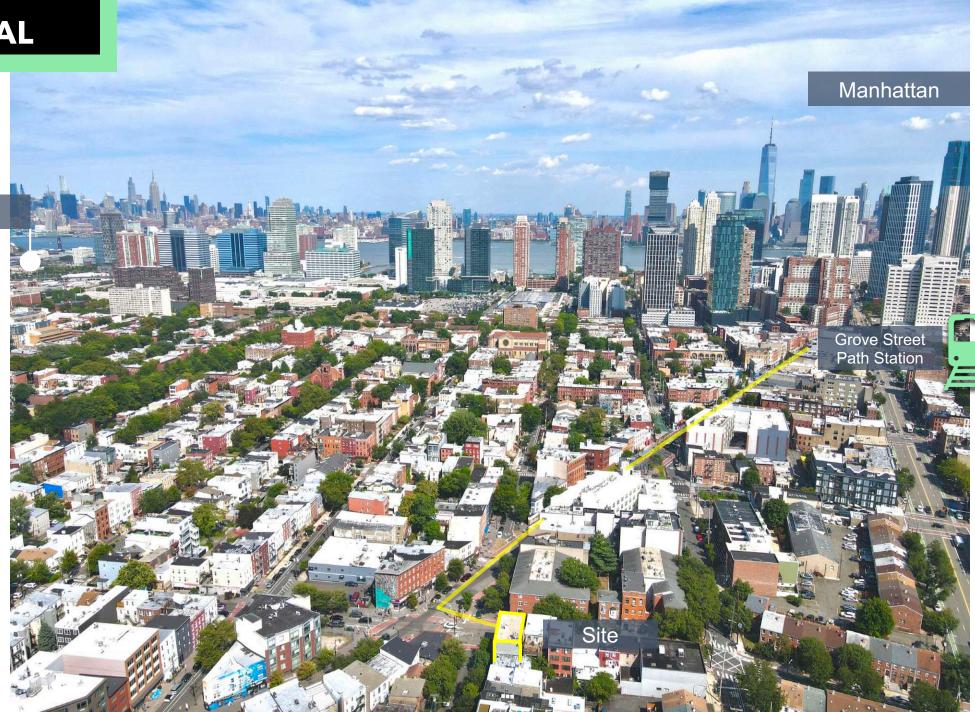

# **AERIAL**

COMMERCIAL

**AERIAL** 

Hoboken

Less than a 10 Minute Walk to Path Station