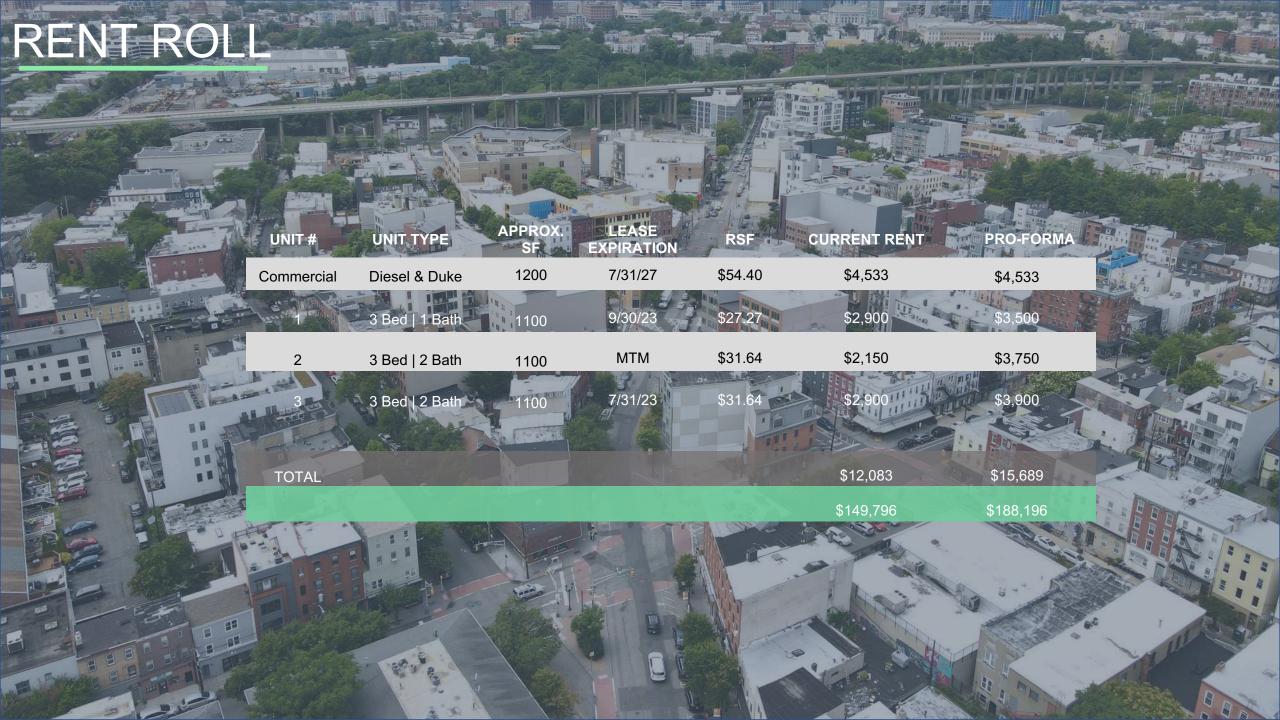

\$2,175,000

ASKING PRICE

5.24%

CURRENT CAP RATE

149,796

GROSS INCOME

7%

PRO-FORMA CAP RATE

\$188,916

PRO-FORMA GROSS INCOME