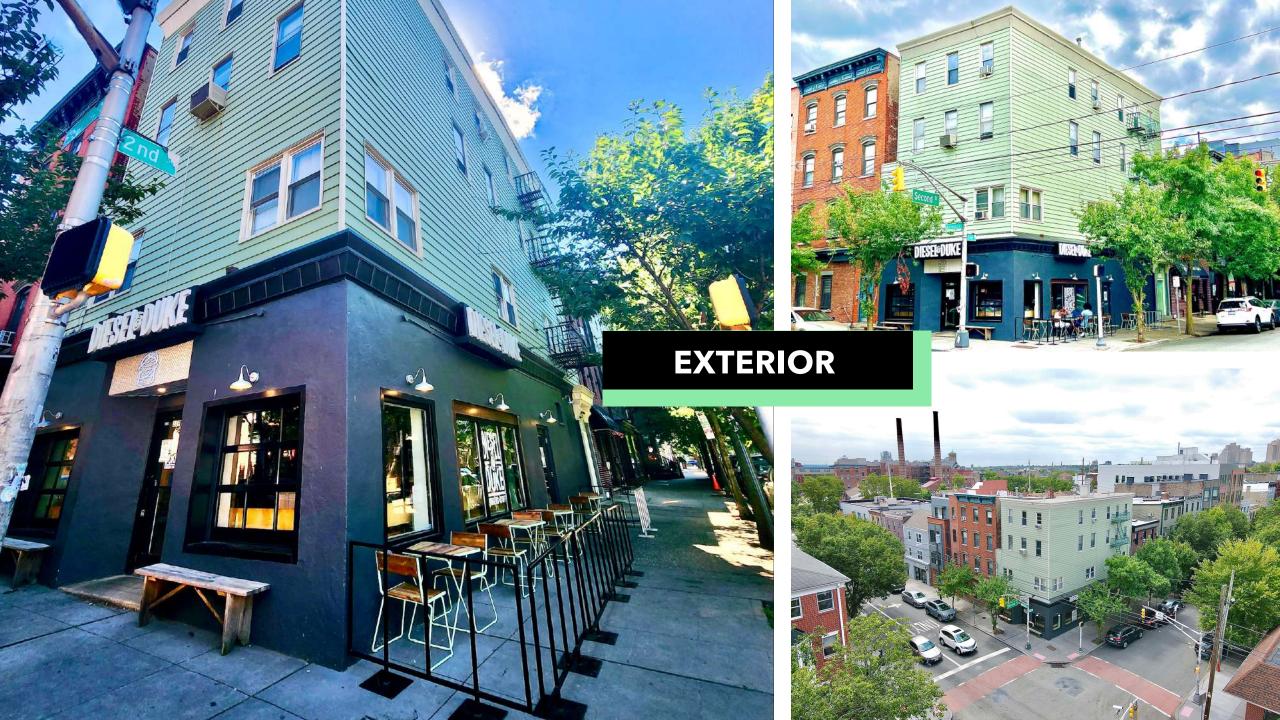

\$2,175,000

ASKING PRICE

5.24%

CURRENT CAP RATE

149,796

GROSS INCOME

7%

PRO-FORMA CAP RATE

\$188,916

PRO-FORMA GROSS INCOME





















### Caldwell Montclair

**Jersey City** 

New Brunswick
Princeton

### **COMMERCIAL ANCHOR**

# DIESEL®DUKE

Our burgers are never frozen, always fresh and cooked to perfection every order. Our fries are freshly cut, hand-washed and come with a perfect crisp.

### LOCATIONS



### **INTERIOR**













3 Bed | 2 Bath | W/D | Separate Furnace/Hot Water Heater

### UNIT 2







3 Bed | 2 Bath | Separate Furnace/Hot Water Heater

## UNIT 2











**UNIT 1** 





3 Bed | 1 Bath | W/D in Unit | Separate Furnace/Hot Water Heater









# **AERIAL**



COMMERCIAL

**AERIAL** 

Hoboken



Less than a 10 Minute Walk to Path Station