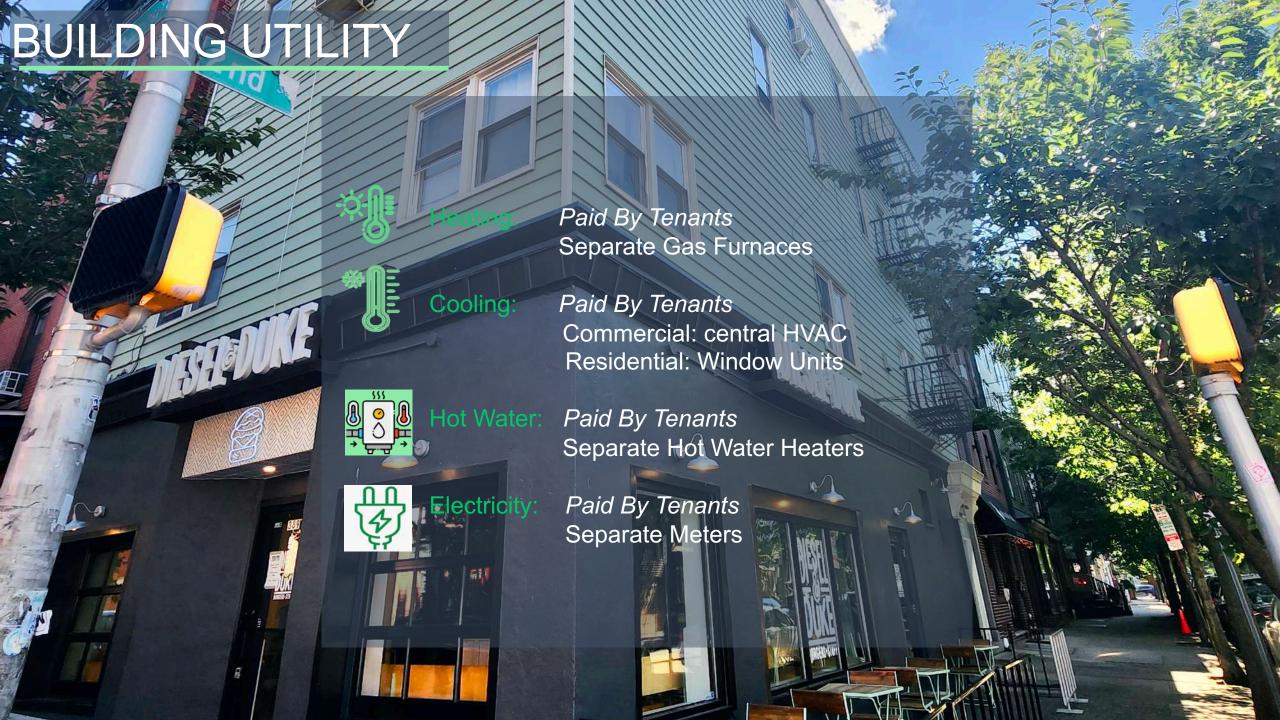

### **INTERIOR**

3 Bed | 2 Bath | W/D | Separate Furnace/Hot Water Heater

### UNIT 2

3 Bed | 2 Bath | Separate Furnace/Hot Water Heater

## UNIT 2

**UNIT 1** 

3 Bed | 1 Bath | W/D in Unit | Separate Furnace/Hot Water Heater