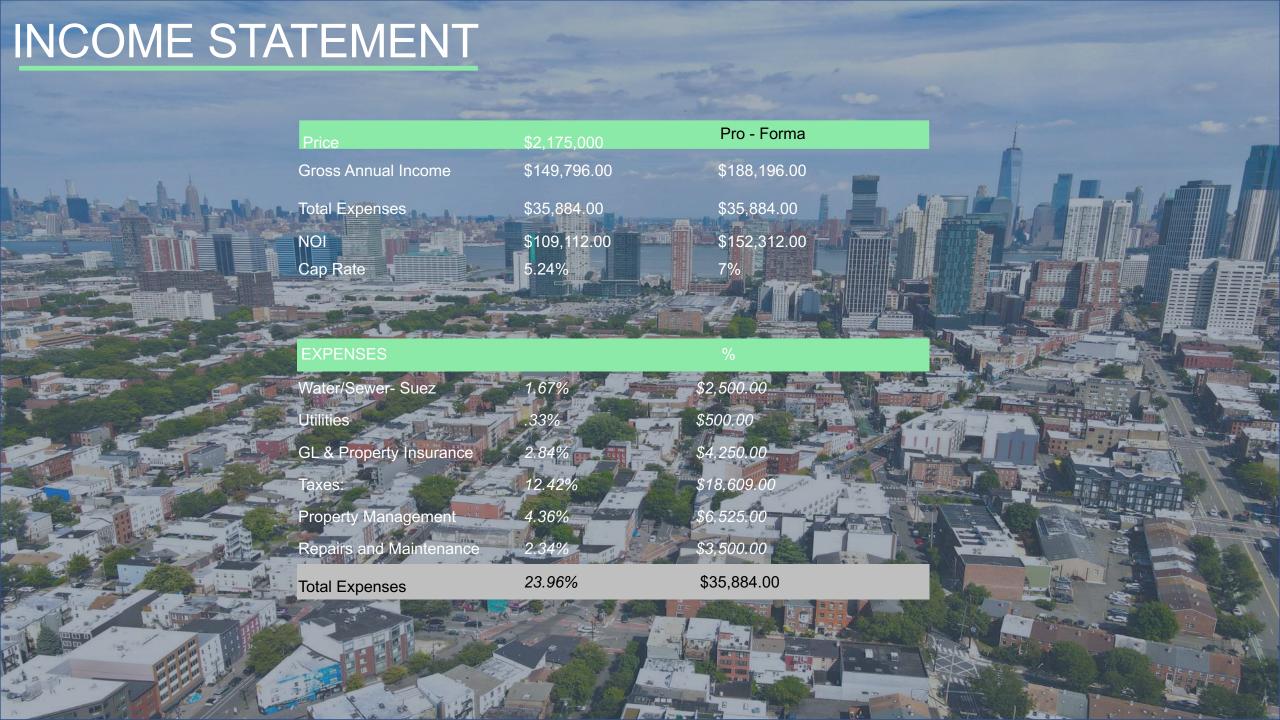

\$2,175,000

ASKING PRICE

5.24%

CURRENT CAP RATE

149,796

GROSS INCOME

7%

PRO-FORMA CAP RATE

\$188,916

PRO-FORMA GROSS INCOME