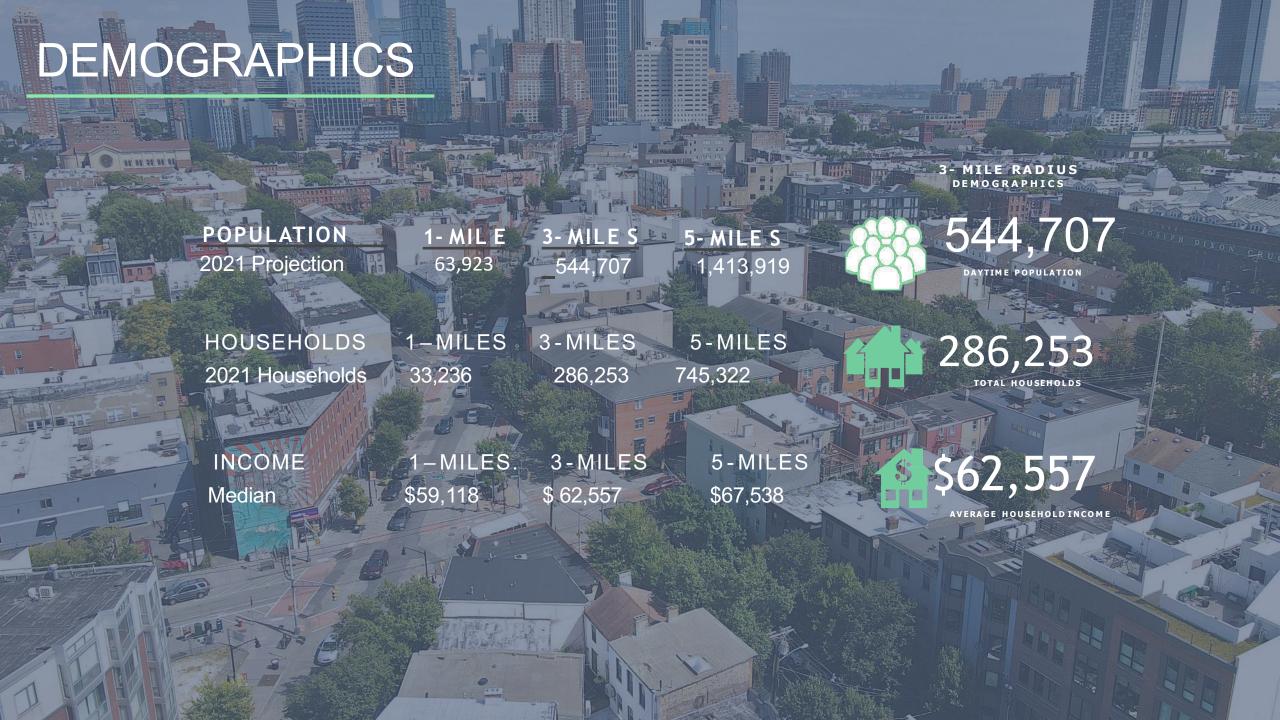

5,000

ASKING PRICE

5.24%

CURRENT CAP RATE

149,796

GROSS INCOME

7%

PRO-FORMA CAP RATE

\$188,916

PRO-FORMA GROSS INCOME





















### Caldwell Montclair

**Jersey City** 

New Brunswick
Princeton

### **COMMERCIAL ANCHOR**

# DIESEL®DUKE

Our burgers are never frozen, always fresh and cooked to perfection every order. Our fries are freshly cut, hand-washed and come with a perfect crisp.

### LOCATIONS



### **INTERIOR**













3 Bed | 2 Bath | W/D | Separate Furnace/Hot Water Heater

### UNIT 2







3 Bed | 2 Bath | Separate Furnace/Hot Water Heater

## UNIT 2











**UNIT 1** 





3 Bed | 1 Bath | W/D in Unit | Separate Furnace/Hot Water Heater









# **AERIAL**



COMMERCIAL

**AERIAL** 

Hoboken



Less than a 10 Minute Walk to Path Station