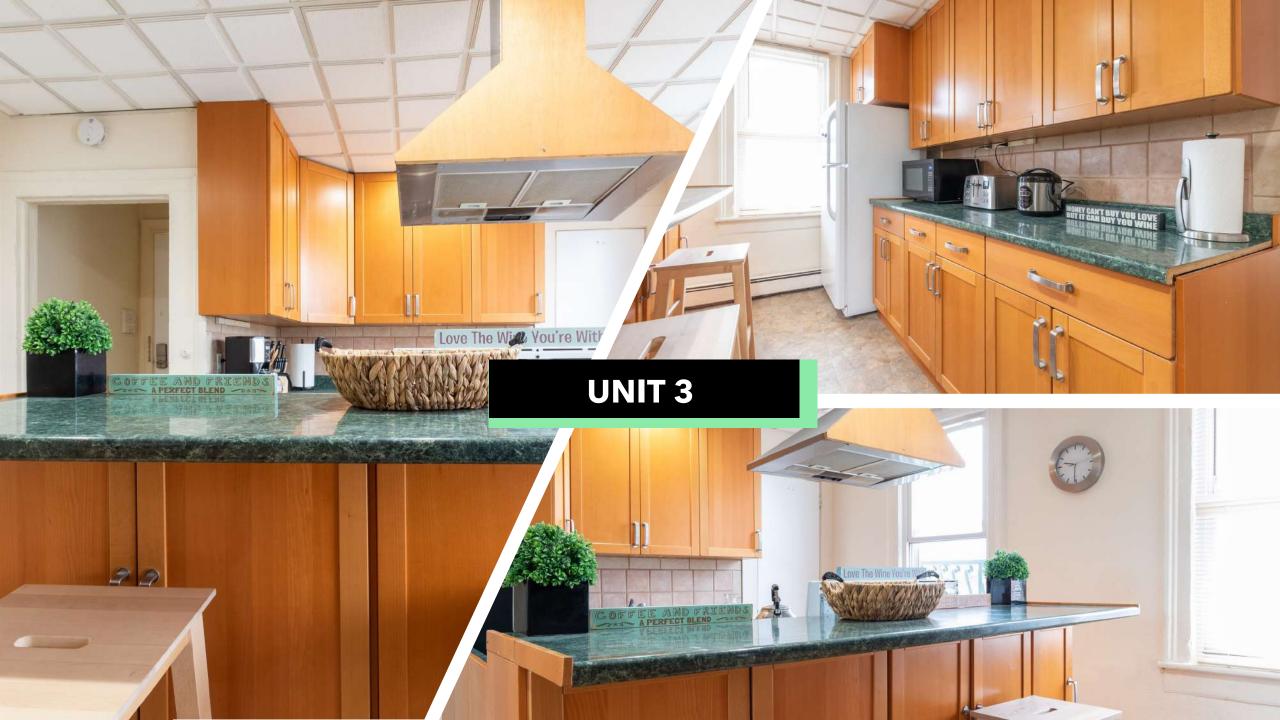

### UNIT 2

3 Bed | 2 Bath | Separate Furnace/Hot Water Heater

## UNIT 2

**UNIT 1** 

3 Bed | 1 Bath | W/D in Unit | Separate Furnace/Hot Water Heater