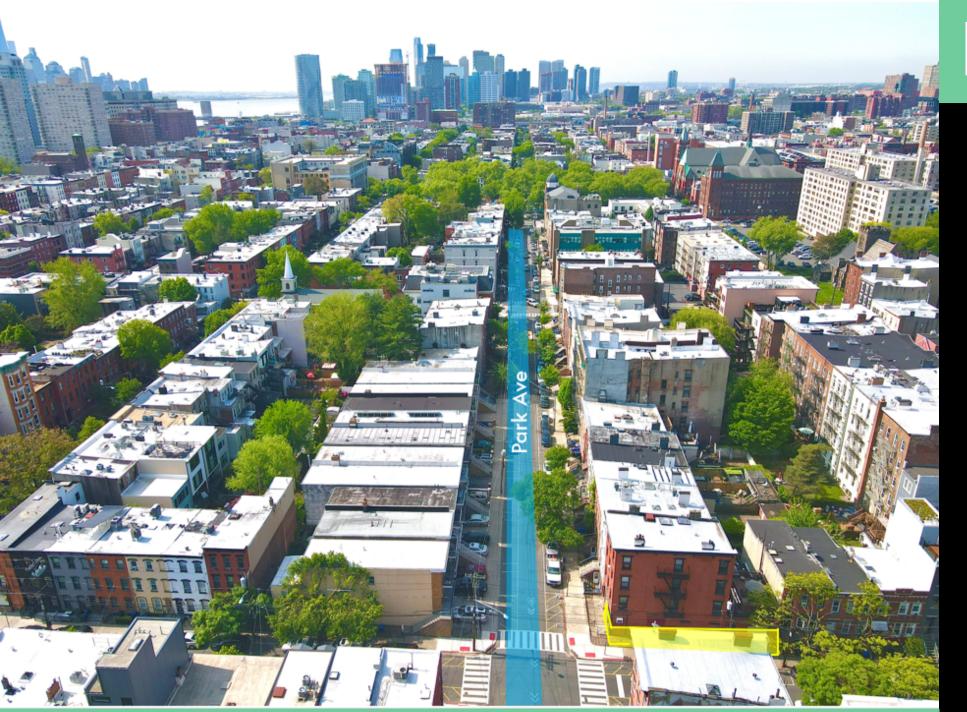

# 640 PARK AVE HOBOKEN, NJ

- ▶ 1,148 SF Retail Space
- **▶** Corner Location
- ▶ Many Approved Uses
- ► Includes Private Garage Parking/Storage
- ▶ \$60 PSF MG