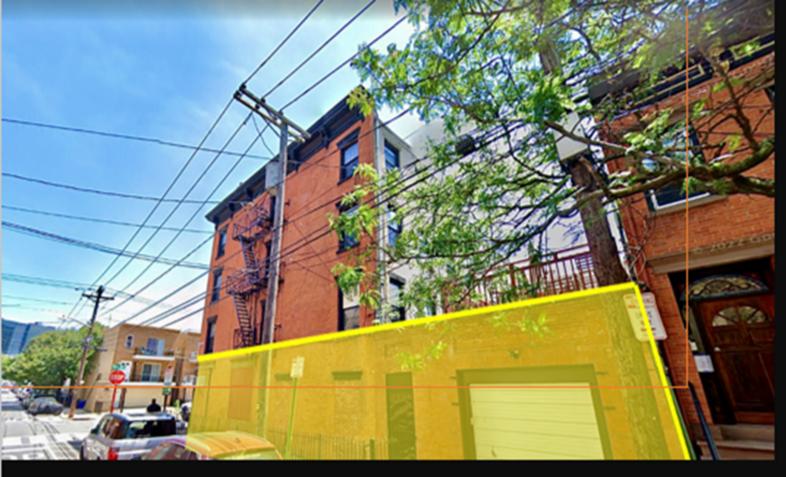

# 640 PARK AVE HOBOKEN, NJ

- ▶ 1,148 SF Retail Space
- **▶** Corner Location
- ▶ Many Approved Uses
- ► Includes Private Garage Parking/Storage
- ▶ \$60 PSF MG