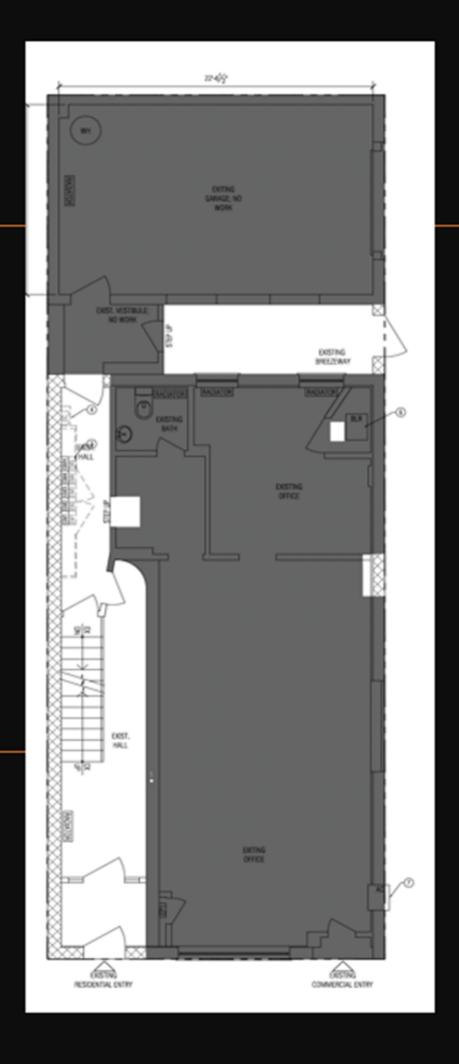

# 640 PARK AVE HOBOKEN, NJ

- ▶ 1,148 SF Retail Space
- **▶** Corner Location
- ▶ Many Approved Uses
- ► Includes Private Garage Parking/Storage
- ▶ \$60 PSF MG