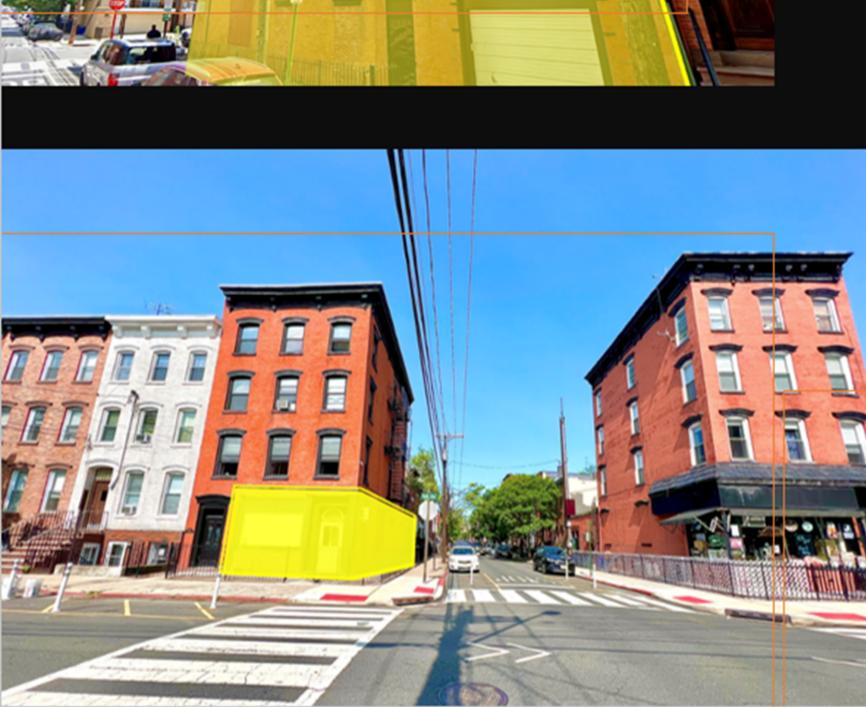

# 640 PARK AVE HOBOKEN, NJ

- ▶ 1,148 SF Retail Space
- **▶** Corner Location
- ▶ Many Approved Uses
- ► Includes Private Garage Parking/Storage
- ▶ \$60 PSF MG